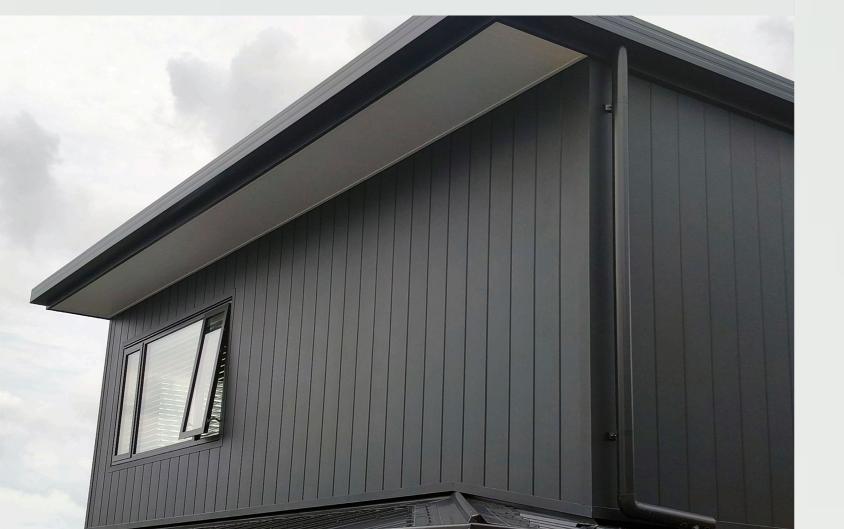

#### Strength

At 2.2mm 6063T5 aluminium alloy with a high tensile and rigidity properties, AliClad has excellent impact resistance, making it ideal for high-traffic areas such as schools. Improved rigidity over other systems comes from its depth and structure.

### State-of-the-art coating

A state-of-the-art coating line provides both colour and woodgrain options, with a 25-year guarantee.

#### Coated in New Zealand

Because it is coated locally, designers can choose from an extensive range of colours and wood finishes, with reduced lead times. Custom and corporate colours are also available.

### Mechanical Drainage

With no tapes or sealants, AliClad has a true mechanical system drainage for improved weathertightness.