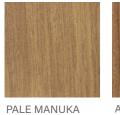

# **WOODGRAIN FINISH**

CEDAR

CEDAR

DARKEST GUM

3

GRIS

CORE TEN

SCINTI CHAMPAGNE