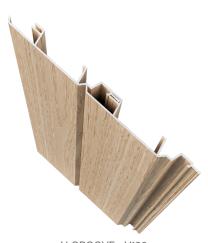

### VOOD**GRAIN** FINISH

The AliClad MAX system offers a non-combustible and yet versatile timber finish aluminium cladding option that overcomes the drawbacks of traditional timber. Metwoods unique sublimation process reproduces images of natural woodgrain on powder coated steel & aluminium panels & extrusions.

- Lightweight, eco friendly
- Virtually maintenance free
- Non-warping
- Impact & scratch resistant
- Fully customisable
- Stain & fade resistant \*

**ORIGINAL** AUSTRALIAN CEDAR TAWA

WEATHERED

**BLACK BEAN** 

MAPLE

**MERBAU** 

**BROWN KWILA** 

RICH OAK

TAWA