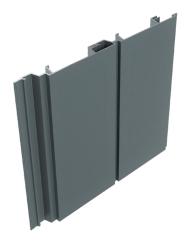

# **PROFILES**

SQUARE GROOVE - S150

SQUARE GROOVE - S125/75

V-GROOVE - V200

V-GROOVE - V136

BOARD AND BATTEN - B200