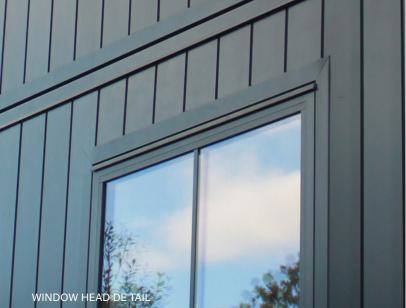

#### **Flashing System**

AliClad MAX's comprehensive two-piece and multi-function extruded flashing system ensures ease of installation without affecting the aesthetic finish.