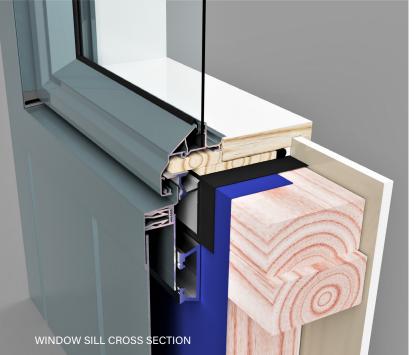

#### **Mechanical Drainage**

With no tapes or sealants, AliClad MAX has a true mechanical system drainage for improved weathertightness.

#### **Flashing System**

AliClad MAX's comprehensive two-piece and multi-function extruded flashing system ensures ease of installation without affecting the aesthetic finish.