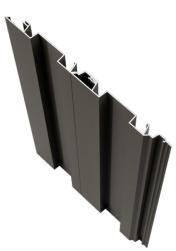

#### **Structure**

The AliClad MAX system is designed for very high wind loadings and designed to be fixed at maximum span distances for reduced project costs.

# Better Structural and Fire Performance

One of the key differences in AliClad MAX is the unique proprietary AlphaRail system, an aluminium batten system designed for superior structural and fire performance in commercial buildings. Strategic placement of the structural fixings creates a safer and more comprehensive design for overall strength and weathering performance. AliClad MAX can also be installed on timber battens for low-rise buildings.