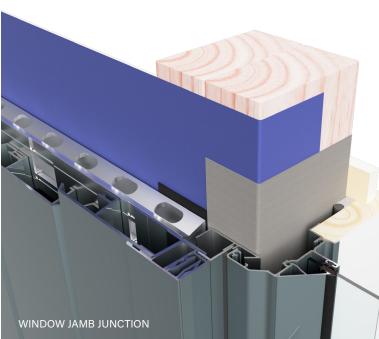

#### A fully integrated system

AliClad MAX comes with a full assembly kit. It can interface easily with other façade systems, giving designers flexibility. Built-in tolerances, and the elimination of sealants and tapes, means AliClad MAX provides a long-term mechanical sealed solution. The system design also gives builders the option to install the windows either before or after the cladding goes on.

#### **Flashing System**

AliClad MAX's comprehensive two-piece and multi-function extruded flashing system ensures ease of installation without affecting the aesthetic finish.