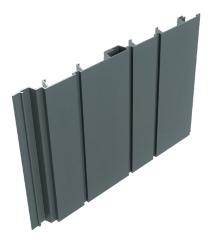

# **PROFILES**

SQUARE GROOVE - S150

SQUARE GROOVE - S125/75

V-GROOVE - V200

V-GROOVE - V136

BOARD AND BATTEN - B200