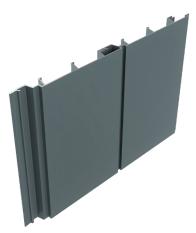

# **PROFILES**

SQUARE GROOVE - S150

SQUARE GROOVE - S125/75

V-GROOVE - V200

V-GROOVE - V136

BOARD AND BATTEN - B200