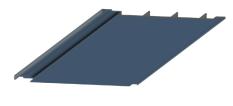

# **PROFILES**

SQUARE GROOVE - S150

SQUARE GROOVE - S125/75

V-GROOVE - V200

V-GROOVE - V136

BOARD AND BATTEN - B200