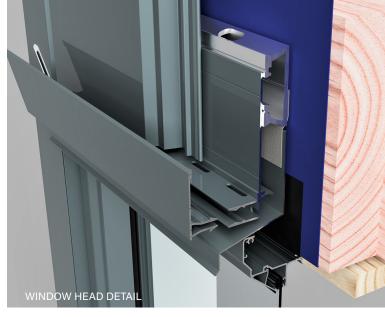

#### **Flashing System**

AliClad MAX's comprehensive two-piece and multi-function extruded flashing system ensures ease of installation without affecting the aesthetic finish.